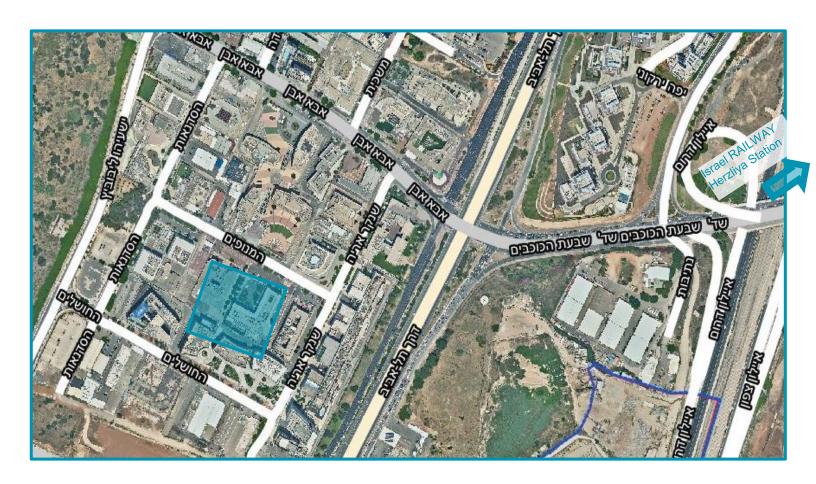

## FOR LEASE 1,293 sqm June 2021, Herzliya

- LEED Gold building
- High level buildout originally occupied in 2018
- 1,293 gross sqm, 2<sup>nd</sup> floor
- ~ 45 parking spaces
- Rent: ILS 110 / sqm
- Man. Fee: ILS 15.50 / sqm
- Parking: ILS 750 / space
- Furniture not included
- Estimated occupancy 6.2021