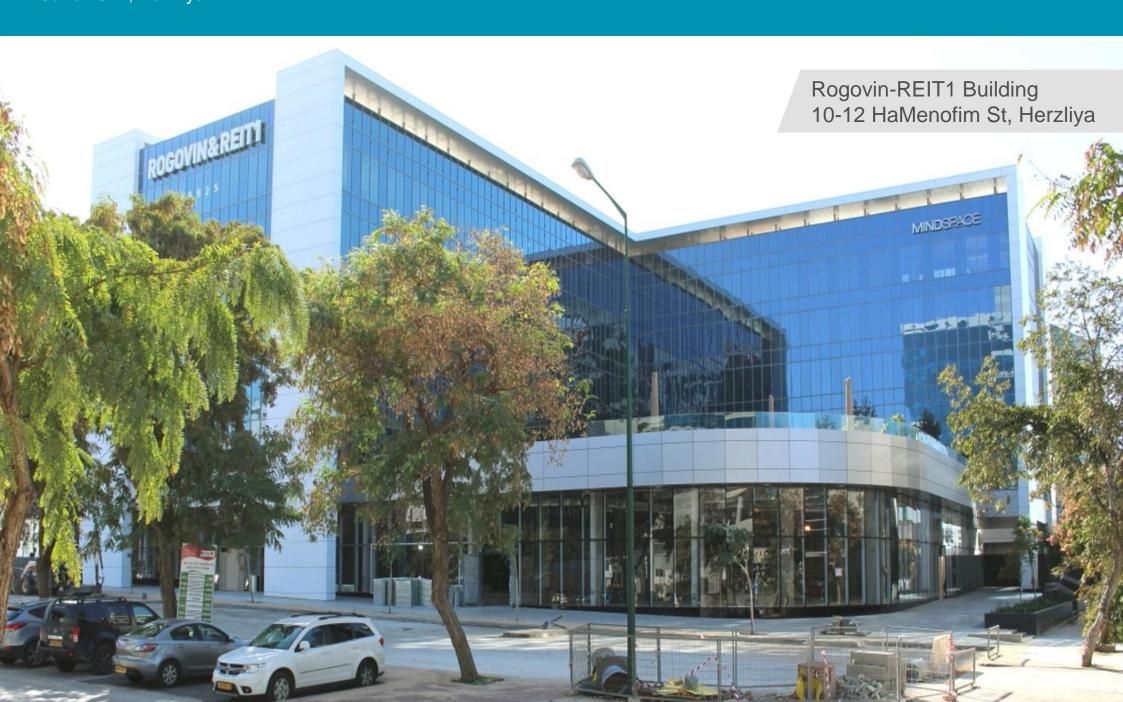

## FOR LEASE 1,293 sqm June 2021, Herzliya

- LEED Gold building
- High level buildout originally occupied in 2018
- 1,293 gross sqm, 2<sup>nd</sup> floor
- ~ 45 parking spaces
- Rent: ILS 110 / sqm
- Man. Fee: ILS 15.50 / sqm
- Parking: ILS 750 / space
- Furniture not included
- Estimated occupancy 6.2021