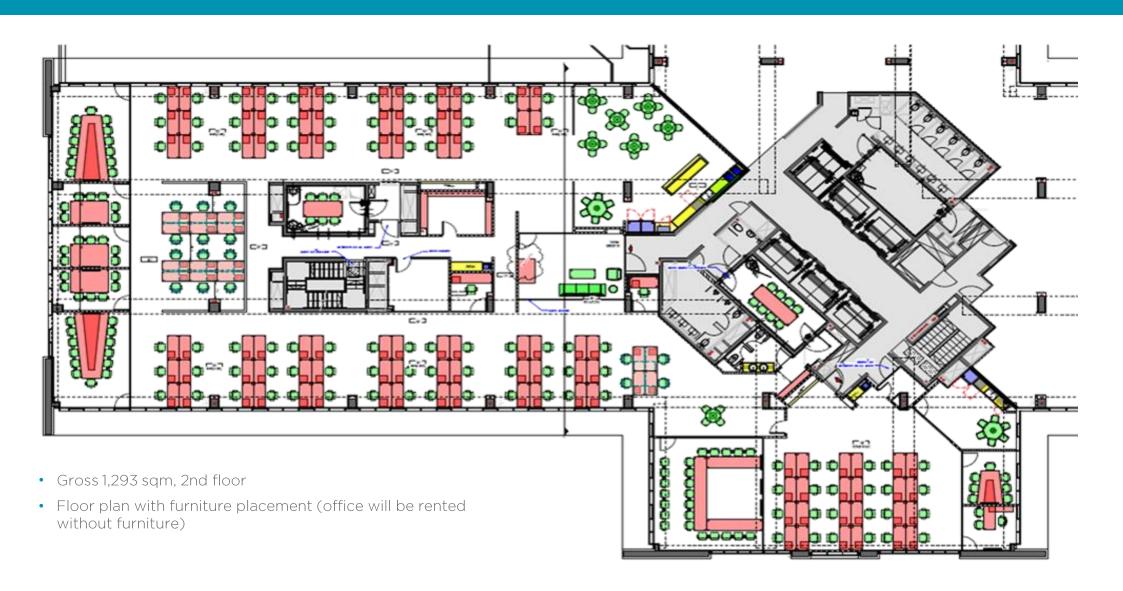

## FOR LEASE 1,293 sqm June 2021, Herzliya

- LEED Gold building
- High level buildout originally occupied in 2018
- 1,293 gross sqm, 2<sup>nd</sup> floor
- ~ 45 parking spaces
- Rent: ILS 110 / sqm
- Man. Fee: ILS 15.50 / sqm
- Parking: ILS 750 / space
- Furniture not included
- Estimated occupancy 6.2021