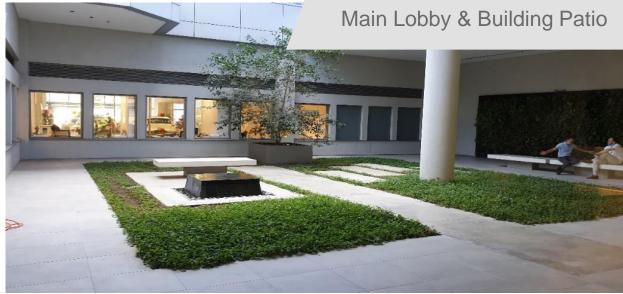

## FOR LEASE 1,293 sqm June 2021, Herzliya

- LEED Gold building
- High level buildout originally occupied in 2018
- 1,293 gross sqm, 2<sup>nd</sup> floor
- ~ 45 parking spaces
- Rent: ILS 110 / sqm
- Man. Fee: ILS 15.50 / sqm
- Parking: ILS 750 / space
- Furniture not included
- Estimated occupancy 6.2021