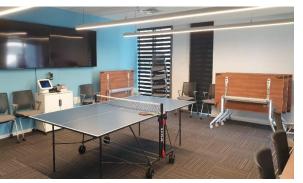

## FOR LEASE 1,293 sqm June 2021, Herzliya

- LEED Gold building
- High level buildout originally occupied in 2018
- 1,293 gross sqm, 2<sup>nd</sup> floor
- ~ 45 parking spaces
- Rent: ILS 110 / sqm
- Man. Fee: ILS 15.50 / sqm
- Parking: ILS 750 / space
- Furniture not included
- Estimated occupancy 6.2021