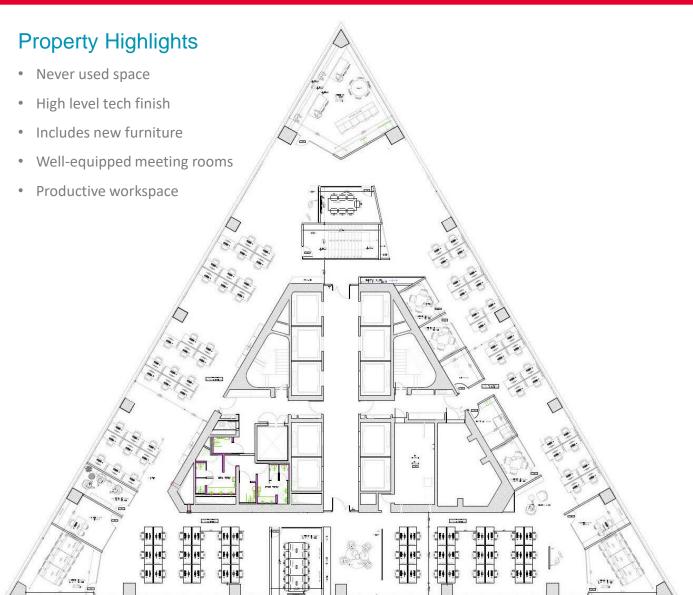

#### **Property Information**

**Asking Rent** ILS 180 / sqm + VAT

Management Fee  $\sim$  ILS 27.50 / sqm + VAT

**Lease Term** 3 years

Occupancy **Immediate** 

Brand new, recently built out, including furniture **Space Condition** 

**Handover Condition** Plug & Play, Network Ready

**Parking** 20 unreserved spaces @ ILS 1,300 / space + VAT

**Common Areas** New main lobby and floor lobby, LEED Gold