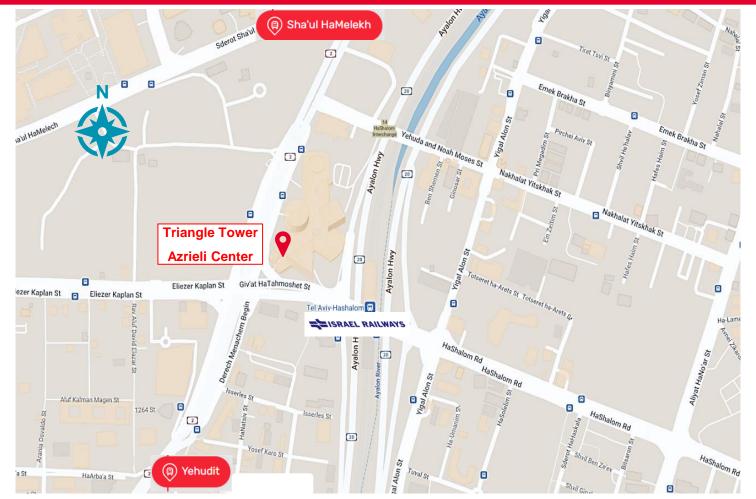

#### **Transit Oriented Development**

- Direct access to Tel Aviv HaShalom Train Station
- < 10 minute walk to Shaul HaMelekh and Yehudit light rail stations</li>
- Direct access to Ayalon Highway

#### **Rich in Amenities**

- Direct access to 37,000 sqm Azrieli Tel Aviv Mall with 200 stores and 35 restaurants
- Food trucks on recently completed Ayalon Promenade at ground level
- Across the street from the retail rich Sarona Complex