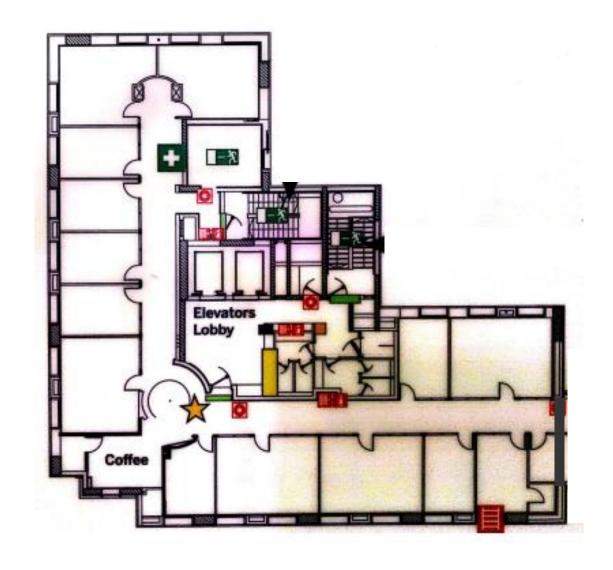

#### 7<sup>th</sup> Floor, Yitzhaki Tower Ra'anana

9 Parking Spaces

Place for 30 Workstations

Meeting Rooms

2 Server/Comm Rooms

Kitchen, Gathering & Breakout Rooms