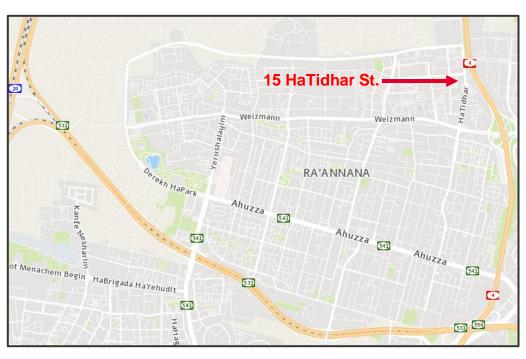

### **Property Information**

Location Ra'anana North Business District

Transportation Highway & Public Trans. Access

Lease Term 4.5 years

Availability January 2023

Space Condition Built Out in Excellent Condition

#### 572 M<sup>2</sup> FOR LEASE

7<sup>th</sup> Floor, Yitzhaki Tower 15 HaTidhar Street, Ra'anana