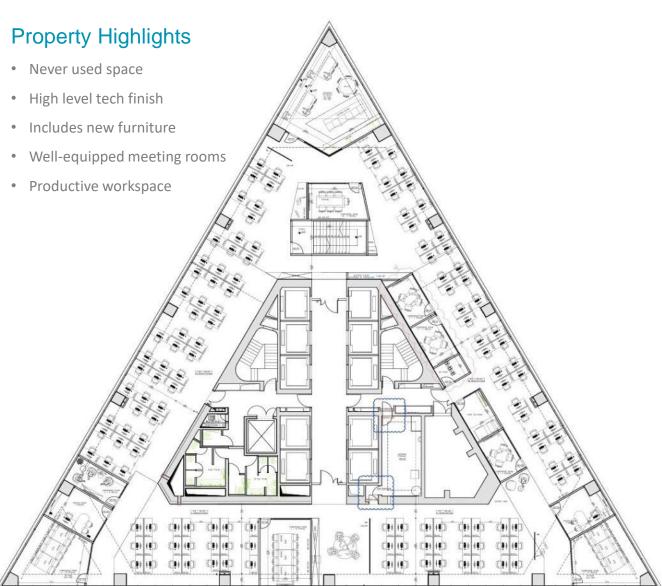

#### **Property Information**

Asking Rent ILS 180 / sqm Space Condition Brand new, recently built out, including furniture

Management Fee ILS 27 / sqm Handover Condition Plug & Play, Network Ready

Lease Term 3 years Parking From Landlord

Occupancy Immediate Common Areas New main lobby and floor lobby, LEED Gold