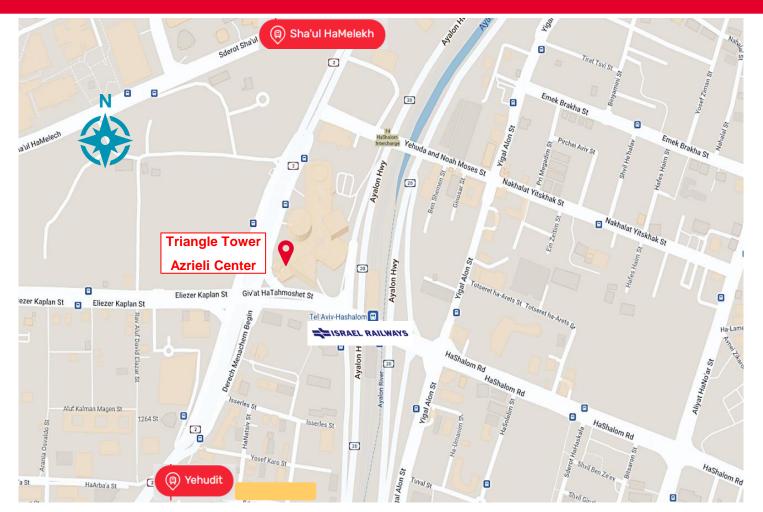

#### **Transit Oriented Development**

- Direct access to Tel Aviv HaShalom Train Station
- < 10 minute walk to Shaul HaMelekh and Yehudit light rail stations</li>
- Direct access to Ayalon Highway